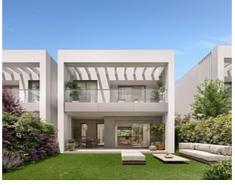

The 3 and 4 bedroom homes have two floors, terraces and private gardens, large windows oriented to take advantage of natural light, and spacious areas with two swimming pools, gym and multifunctional room for the enjoyment of the neighbours. The design of the homes meets the highest standards of comfort and quality, from the air conditioning and underfloor heating by aerothermal energy, to the furnished and equipped kitchens, through a careful choice of finishes, everything responds to a first class product and its environment to the latest trends.

This new development is located in Elviria, known for having one of the best beaches on the Costa del Sol, as well as a wide gastronomic, leisure and golf offer including 5

## Price: From 1,060,000 €

- Built Size: 187 m<sup>2</sup>

golf courses within walking distance: Santa Maria Golf Club, Greenlife Golf, Cabopino Golf Marbella, Santa Clara Golf Marbella and Rio Real Golf Hotel, among others. With easy access to the N-340, it is only a few minutes away from Marbella centre, Puerto Banús and its wide range of leisure activities.